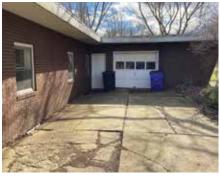

Parcel #2 - 1384 Brimfield Dr., Kent, OH - 2.46 acres with 170' frontage. Brick, flat-roof home on slab with attached garage and carport. Living room with stone fireplace, office, eat-in kitchen, three bedrooms, laundry room and full bath, FA oil