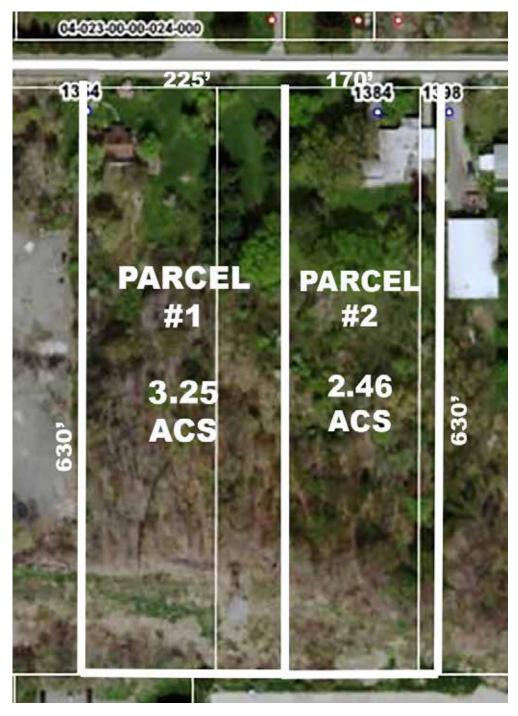

### **Auction Opportunity**

5.71 ADJOINING ACRES OFFERED IN TWO PARCELS PUBLIC SEWER AVAILABLE - ZONED GENERAL COMMERCIAL **NEAR ROUTE 43 & I-76 INTERCHANGE** BRIMFIELD TWP. - PORTAGE CO. ONLINE BIDDING AVAILABLE

## 1354 & 1384 BRIMFIELD DR., KENT, OH 44240

Directions: OH 43 north of I-76 or south of OH 261 to Brimfield Dr. and east. Watch for KIKO signs.

5.71 acres total. Offered in two parcels. Both parcels have fixer-upper homes. Public sewer available at the street. Public water nearby on Brimfield Dr. General commercial zoning allows for multitude of uses. Owner's architect and engineering plans for condos available.

Parcel #1 - 1354 Brimfield Dr., Kent, OH -3.25 acres with 225' frontage. Fixer or tear down home with septic and well. Family room garage conversion, eat-in kitchen, two bedrooms, full bath, dirt crawl space, FA oil heat.

Parcel #2 - 1384 Brimfield Dr., Kent, OH - 2.46 acres with 170' frontage. Brick, flat-roof home on slab with attached garage and carport. Living room with stone fireplace, office, eat-in kitchen, three bedrooms, laundry room and full bath, FA oil