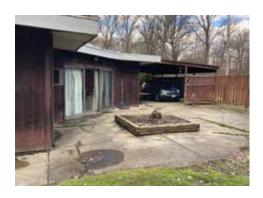

Parcel #2 - 1384 Brimfield Dr., Kent, OH - 2.46 acres with 170' frontage. Brick, flat-roof home on slab with attached garage and carport. Living room with stone fireplace, office, eat-in kitchen, three bedrooms, laundry room and full bath, FA oil