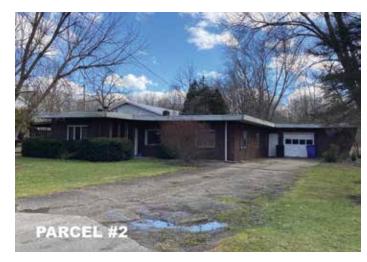

Parcel #2 - 1384 Brimfield Dr., Kent, OH - 2.46 acres with 170' frontage. Brick, flat-roof home on slab with attached garage and carport. Living room with stone fireplace, office, eat-in kitchen, three bedrooms, laundry room and full bath, FA oil