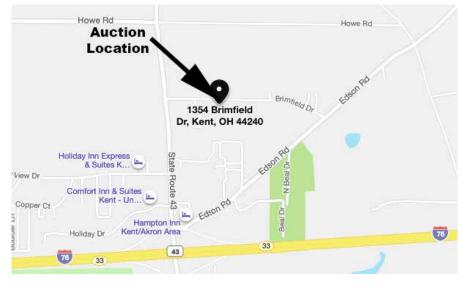

## 1354 & 1384 BRIMFIELD DR., KENT, OH 44240

Directions: OH 43 north of I-76 or south of OH 261 to Brimfield Dr. and east. Watch for KIKO signs.

5.71 acres total. Offered in two parcels. Both parcels have fixer-upper homes. Public sewer available at the street. Public water nearby on Brimfield Dr. General commercial zoning allows for multitude of uses. Owner's architect and engineering plans for condos available.