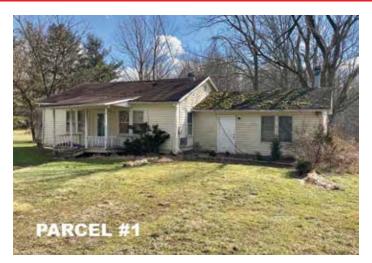

Parcel #1 - 1354 Brimfield Dr., Kent, OH -3.25 acres with 225' frontage. Fixer or tear down home with septic and well. Family room garage conversion, eat-in kitchen, two bedrooms, full bath, dirt crawl space, FA oil heat.